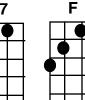

## l Will

С Am Dm **G7** Who knows how long I've loved you? Am Em С You know I love you still C7 F G Am Will I wait a lonely lifetime? C7 G C Am Dm G7 F If you want me to, I will

CAmDmG7For if I ever saw youCAmEmI didn't catch your nameC7FGAmBut it never really mattersC7FGCC7FGCC7I will always feel the same

FGAmLove you forever and foreverFGCLove you with all my heartFGAmLove you whenever we're togetherD7GLove you when we're apart

С Am Dm **G**7 And when at last I find you С Am Em Your song will fill the air AmF C C7 F G Sing it loud so I can hear you F AmF C G Make it easy to be near you F G Am C For the things you do endear you to me F G#7 / G#7 G7 Ah you know I will C^ / C^ / C / Am / Dm / G7 / C^ /C^! La la la la la la I will.