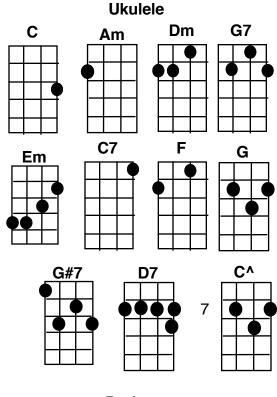

## l Will

С Am Dm **G7** Who knows how long I've loved you? Am Em С You know I love you still C7 F G Am Will I wait a lonely lifetime? C7 G C Am Dm G7 F If you want me to, I will

CAmDmG7For if I ever saw youCAmEmI didn't catch your nameC7FGAmBut it never really mattersC7FGCC7FGCC7I will always feel the same

FGAmLove you forever and foreverFGCLove you with all my heartFGAmLove you whenever we're togetherD7GLove you when we're apart

С Am Dm **G**7 And when at last I find you С Am Em Your song will fill the air AmF C C7 F G Sing it loud so I can hear you F AmF C G Make it easy to be near you F G Am C For the things you do endear you to me F G#7 / G#7 G7 Ah you know I will C^ / C^ / C / Am / Dm / G7 / C^ /C^! La la la la la la I will.