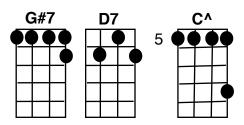

FGAmLove you forever and foreverFGCLove you with all my heartFGAmLove you whenever we're togetherD7GLove you when we're apart

С Am Dm **G**7 And when at last I find you С Am Em Your song will fill the air AmF C C7 F G Sing it loud so I can hear you F AmF C G Make it easy to be near you F G Am C For the things you do endear you to me F G#7 / G#7 G7 Ah you know I will C^ / C^ / C / Am / Dm / G7 / C^ /C^! La la la la la la I will.