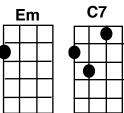

## l Will

С Am Dm **G7** Who knows how long I've loved you? Am Em С You know I love you still C7 F G Am Will I wait a lonely lifetime? C7 G C Am Dm G7 F If you want me to, I will

CAmDmG7For if I ever saw youCAmEmI didn't catch your nameC7FGAmBut it never really mattersC7FGCC7FGCC7I will always feel the same