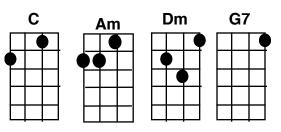

## l Will

С Am Dm **G7** Who knows how long I've loved you? Am Em С You know I love you still C7 F G Am Will I wait a lonely lifetime? C7 G C Am Dm G7 F If you want me to, I will

CAmDmG7For if I ever saw youCAmEmI didn't catch your nameC7FGAmBut it never really mattersC7FGCC7FGCC7I will always feel the same

FGAmLove you forever and foreverFGCLove you with all my heartFGAmLove you whenever we're togetherD7GLove you when we're apart

С Am Dm **G**7 And when at last I find you С Am Em Your song will fill the air AmF C C7 F G Sing it loud so I can hear you F AmF C G Make it easy to be near you F G Am C For the things you do endear you to me F G#7 / G#7 G7 Ah you know I will C^ / C^ / C / Am / Dm / G7 / C^ /C^! La la la la la la I will.